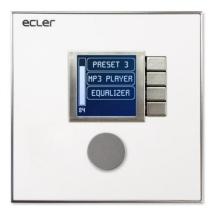

#### **PRODUCT OVERVIEW**

WPNETEX is an EclerNet compatible wall panel, featuring an LCD screen, a digital rotary encoder and 4 control keys. Its enduser control features are volume control, source and preset selection and 3 band EQ functions. Equipped with Ethernet interface and compatible with PoE (Power over Ethernet) or local power supply (optional).

#### **TECHNICAL DATA**

| DIGITAL CHARACTERISTICS   |                                                  |                                  |  |
|---------------------------|--------------------------------------------------|----------------------------------|--|
| Control keys              | Encoder, 4 Control keys                          |                                  |  |
| Indicators                | LCD Display – 128x128 pixels                     |                                  |  |
| Communication Standard    | Ethernet                                         |                                  |  |
| SUPPLY CHARACTERISTICS    |                                                  |                                  |  |
| PoE Power Supply          | PoE: class 0 802.3af PoE PD compliant            |                                  |  |
| External Power supply     | 12 - 24VDC                                       |                                  |  |
| Maximum Power Consumption | From PoE:                                        | 35mA / 1.6W                      |  |
|                           | From Ext Power:                                  | 1.5W (WP-PSU power supply model) |  |
| MISCELLANEOUS             |                                                  |                                  |  |
| Connector                 | RJ45 Remote port                                 |                                  |  |
| Dimensions                | WxDxH 86mm x 30mm x 86mm / 3.38" x 1.18" x 3.38" |                                  |  |
| Weight                    | 120g / 0.26 lb                                   |                                  |  |
| Cable Quality             | CAT-5e or better                                 |                                  |  |