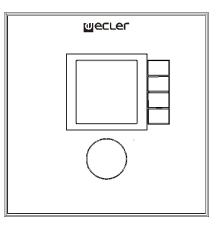

#### MECHANICAL DIAGRAMS

#### **TECHNICAL DATA**

| DIGITAL CHARACTERISTICS   |                                                  |                                  |  |
|---------------------------|--------------------------------------------------|----------------------------------|--|
| Control keys              | Encoder, 4 Control keys                          |                                  |  |
| Indicators                | LCD Display – 128x128 pixels                     |                                  |  |
| Communication Standard    | Ethernet                                         |                                  |  |
| SUPPLY CHARACTERISTICS    |                                                  |                                  |  |
| PoE Power Supply          | PoE: class 0 802.3af PoE PD compliant            |                                  |  |
| External Power supply     | 12 - 24VDC                                       |                                  |  |
| Maximum Power Consumption | From PoE:                                        | 35mA / 1.6W                      |  |
|                           | From Ext Power:                                  | 1.5W (WP-PSU power supply model) |  |
| MISCELLANEOUS             |                                                  |                                  |  |
| Connector                 | RJ45 Remote port                                 |                                  |  |
| Dimensions                | WxDxH 86mm x 30mm x 86mm / 3.38" x 1.18" x 3.38" |                                  |  |
| Weight                    | 120g / 0.26 lb                                   |                                  |  |
| Cable Quality             | CAT-5e or better                                 |                                  |  |