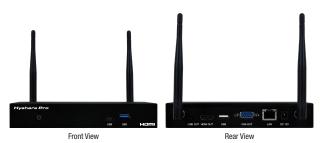

PANELS

DIAGRAM

#### **SPECIFICATIONS**

| Interfaces                 |                                                             |                 |  |
|----------------------------|-------------------------------------------------------------|-----------------|--|
| Output Port                | 1 HDMI<br>1 VGA<br>1 Analog Stereo (3.5mm)                  |                 |  |
| <b>Bi-directional Port</b> | 1 GbE LAN (RJ-45)                                           |                 |  |
| Control I/O                | 1 USB2.0 (Type-A)<br>1 USB3.0 (Type-A)<br>1 USB3.0 (Type-C) |                 |  |
| Video                      |                                                             |                 |  |
| HDMI Compliance            | HDMI 1.4                                                    |                 |  |
| Input Signal Type          | IEEE 802.11ac 2.4/5GHz                                      |                 |  |
| Output Signal Type         | 3840x2160p@30Hz                                             |                 |  |
|                            |                                                             | Resolutions     |  |
| Maximum Output             | HDMI Only                                                   | 3840x2160p@30Hz |  |
|                            | HDMI+VGA                                                    | 1920x1080p@60Hz |  |
| Power                      |                                                             |                 |  |
| Power Supply               | 12V/2A DC                                                   |                 |  |
| Power Consumption          | 24W Max.                                                    |                 |  |
| Enclosure                  |                                                             |                 |  |
| Chassis Material           | Metal (Steel)                                               |                 |  |
| Chassis Color              | Black                                                       |                 |  |
| Dimensions (W×H×D)         | 170 x 94.4 x 131 mm (With antenna)                          |                 |  |
| Weight                     | 493g                                                        |                 |  |
|                            |                                                             |                 |  |