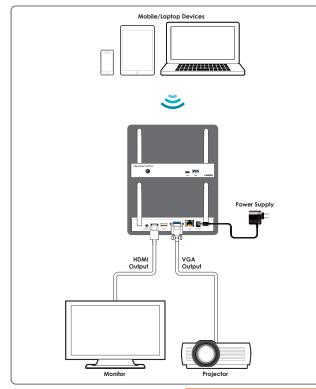

# WPS-HP201

Hyshare Pro is a high-performance Wireless Presentation System, which brings a smooth wireless casting experience, letting the users free from messy cables. With its simple installation and setting, the users can easily accomplish the mass deployment. Hyshare Pro provides a user-friendly interface, just launch the Hyshare Pro App, then the users can start a presentation instantly. Hyshare Pro supports cross-platform collaboration and communication, including Windows, macOS, Android, and iOS systems.

#### FEATURES

- Highly compatible with Windows, macOS, Android, and iOS.
- Support collaboration tools, including screen capture, annotation, and whiteboard.
- Browser sharing via Chrome or Edge
- Remote view the main screen with own devices under the same intranet.
- Touchback to control the laptop from the display.
- Support multi-view and multi-sharing.
- Moderation mode manages the displayed screen.

#### **SPECIFICATIONS**

| Interfaces                 |                                                             |                 |  |
|----------------------------|-------------------------------------------------------------|-----------------|--|
| Output Port                | 1 HDMI<br>1 VGA<br>1 Analog Stereo (3.5mm)                  |                 |  |
| <b>Bi-directional Port</b> | 1 GbE LAN (RJ-45)                                           |                 |  |
| Control I/O                | 1 USB2.0 (Type-A)<br>1 USB3.0 (Type-A)<br>1 USB3.0 (Type-C) |                 |  |
| Video                      |                                                             |                 |  |
| HDMI Compliance            | HDMI 1.4                                                    |                 |  |
| Input Signal Type          | IEEE 802.11ac 2.4/5GHz                                      |                 |  |
| Output Signal Type         | 3840x2160p@30Hz                                             |                 |  |
|                            |                                                             | Resolutions     |  |
| Maximum Output             | HDMI Only                                                   | 3840x2160p@30Hz |  |
|                            | HDMI+VGA                                                    | 1920x1080p@60Hz |  |
| Power                      |                                                             |                 |  |
| Power Supply               | 12V/2A DC                                                   |                 |  |
| Power Consumption          | 24W Max.                                                    |                 |  |
| Enclosure                  |                                                             |                 |  |
| Chassis Material           | Metal (Steel)                                               |                 |  |
| Chassis Color              | Black                                                       |                 |  |
| Dimensions (W×H×D)         | 170 x 94.4 x 131 mm (With antenna)                          |                 |  |
| Weight                     | 493g                                                        |                 |  |
|                            |                                                             |                 |  |