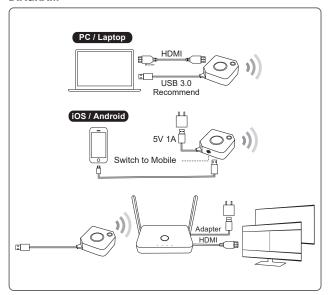

# WPS-QPM01



Hyshare is a high-performance Wireless Presentation System. It is the mainstream model of the Hyshare product family. Although it is tiny, it still comes with powerful dual-core SoC and advanced 802.11ac 5GHz Wi-Fi to provide you a smooth wireless display experience. By keeping the USB type A connection, it can support both iOS and Android platforms and mirror over USB without any apps needed. It also supports ''Split Screens Display", "Host Control System", touch reverse control over USB and USB HID to provide a more friendly and efficient environment for BYOD (Bring Your Own Devices) events you need!

#### **PANELS**

#### TRANSMITTER



### **DIAGRAM**



#### **FEATURES**

- · No App required, just press one key to work with the projector
- High compatibility with iOS, Android, Windows, and macOS
- · Support 1080p input and 4K30 output
- 802.11ac 5GHz Wi-Fi transmission
- Support touchback, Google Cast and AirPlay
- Support up to 4 split screens
- Allow up to 64 connections simultaneously
- Support multi I/O: HDMI and USB

#### **SPECIFICATIONS**

Interfaces

WPS-QPM01R (Receiver)

| Output Port              | 1 HDMI                |                   |
|--------------------------|-----------------------|-------------------|
| Bi-directional Port      | 1 LAN (RJ-45), PoE    |                   |
| Control I/O              | 1 USB (Type-A)        |                   |
| Video                    |                       |