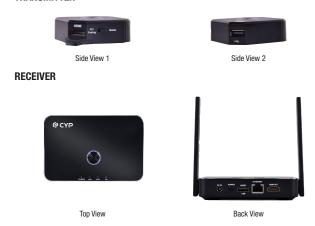

# WPS-QPM01



Hyshare is a high-performance Wireless Presentation System. It is the mainstream model of the Hyshare product family. Although it is tiny, it still comes with powerful dual-core SoC and advanced 802.11ac 5GHz Wi-Fi to provide you a smooth wireless display experience. By keeping the USB type A connection, it can support both iOS and Android platforms and mirror over USB without any apps needed. It also supports ''Split Screens Display", "Host Control System", touch reverse control over USB and USB HID to provide a more friendly and efficient environment for BYOD (Bring Your Own Devices) events you need!

#### **PANELS**

#### TRANSMITTER



### **DIAGRAM**



#### **FEATURES**

- · No App required, just press one key to work with the projector
- High compatibility with iOS, Android, Windows, and macOS
- · Support 1080p input and 4K30 output
- 802.11ac 5GHz Wi-Fi transmission
- Support touchback, Google Cast and AirPlay
- Support up to 4 split screens
- Allow up to 64 connections simultaneously
- Support multi I/O: HDMI and USB

#### **SPECIFICATIONS**

Interfaces

WPS-QPM01R (Receiver)

| Output Port              | 1 HDMI                |                   |
|--------------------------|-----------------------|-------------------|
| Bi-directional Port      | 1 LAN (RJ-45), PoE    |                   |
| Control I/O              | 1 USB (Type-A)        |                   |
| Video                    |