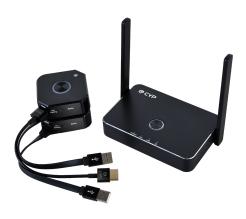

# WPS-QPM01

Hyshare is a high-performance Wireless Presentation System. It is the mainstream model of the Hyshare product family. Although it is tiny, it still comes with powerful dual-core SoC and advanced 802.11ac 5GHz Wi-Fi to provide you a smooth wireless display experience. By keeping the USB type A connection, it can support both iOS and Android platforms and mirror over USB without any apps needed. It also supports ''Split Screens Display", "Host Control System", touch reverse control over USB and USB HID to provide a more friendly and efficient environment for BYOD (Bring Your Own Devices) events you need!