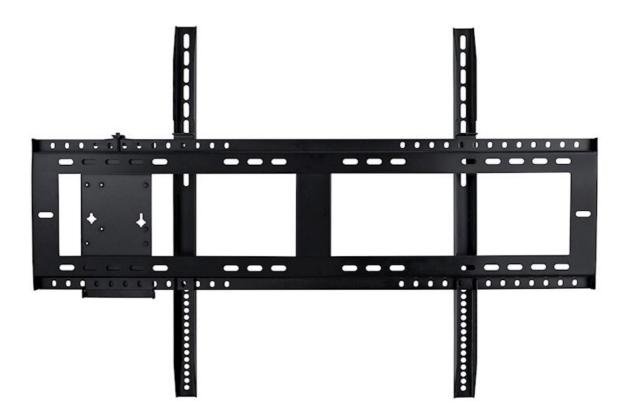

## OWMFP01

Wall mount for Optoma Interactive flat panel displays

- Wall mount designed for Optoma interactive flat panel displays
- Heavy duty construction
- Includes VESA adapter plate for mounting small form factor (SFF) computers
- Compatible with ST01 trolley

The OWMFP01 is a wall mount designed for easy installation and adjustment of the Optoma 65", 75" and 86" interactive flat panel displays, and is also compatible with the ST01 trolley.