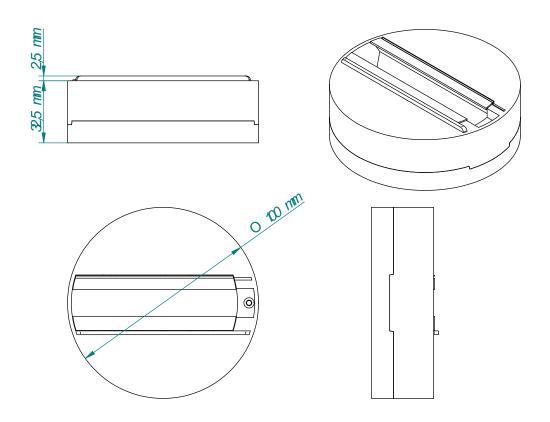

#### **TUBE SMA**

Rating | Max. 250V, 10A Pull strength | Max. 50N

Torque Max. 2.5Nm

Dimensions 0100mm x 35mm / 03,95" x 1,38"

Weight | 100 g / 0,22 lb

Color | White RAL 9010 / Black 9005

## MECHANICAL DIAGRAM