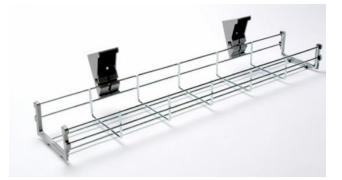

## **Product description**

ABL's wire basket provides a sleek finish to the office desk and are also easy to install via their fixing brackets. The chrome finished basket will help keep cables tidy, reduce knots and prevent trip hazards.

## Features

- A bright finish Wire Basket available in cut lengths to suit your individual needs (100mm increments).
- Comes with matching plastic fixings allowing access to one side.
- Supplied complete with self-drilling screws