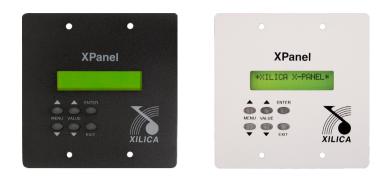

## **XPanel**

XPanel series are static IP remote controls, available in both black and white. XPanel controls allow the user to define the parameters controlled and the minimum and maximum values of the parameters range. Up to 32 XPanels can reside in one network. The front panel provides an LCD screen display, up/ down menu, up/down values, enter and exit buttons. The XPanel can be powered using PoE or an external power supply is included.