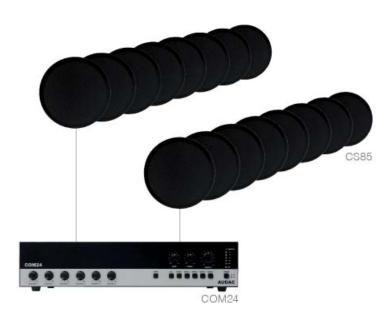

## $16 \times CS85 + COM24$

The AGRO8.16 set is composed of CS85 two-way 8" in-ceiling loudspeakers providing a powerful and high-fidelity sound quality, suited for highly demanding 100 Volt background music and announcement systems.

Powered by a COM24 amplifier, a great flexibility for connecting sources and microphones is offered. This system, using sixteen CS85 speakers, can cover areas of around 200 m2.

Available colors: /B /W