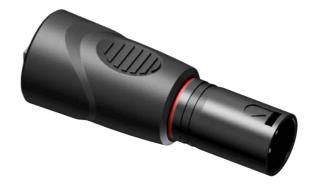

## BSP803M Adapter - 3-pin XLR male to RJ45

The BSP803M is a 3-pin XLR male to RJ45 straight adapter. This adapter can transform the connection of an XLR cable (as used for DMX lighting control) to RJ45 ideal for installation or production applications. This adapter reduces additional cabling costs, especially when CAT networking cables are standard available in buildings. Built with a heavy-duty molded housing it is a must for every toolkit.