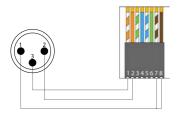

## BSP803M Adapter - 3-pin XLR male to RJ45

The BSP803M is a 3-pin XLR male to RJ45 straight adapter. This adapter can transform the connection of an XLR cable (as used for DMX lighting control) to RJ45 ideal for installation or production applications. This adapter reduces additional cabling costs, especially when CAT networking cables are standard available in buildings. Built with a heavy-duty molded housing it is a must for every toolkit.

Allows the use of standard CAT5E (or better) networking cables for DMX signal transmissions.





Usage:



## Wiring Diagrams:



PROCAB Basic Series - BSP803M - 28/11/2019 08:31 UTC