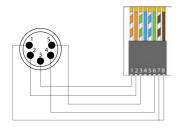

## BSP805M Adapter - 5-pin XLR male to RJ45

The BSP805M is a 5-pin XLR male to RJ45 straight adapter. This adapter can transform the connection of an XLR cable (as used for DMX lighting control) to RJ45 ideal for installation or production applications. This adapter reduces additional cabling costs, especially when CAT networking cables are standard available in buildings. Built with a heavy-duty molded housing it is a must for every toolkit.

Allows the use of standard CAT5E (or better) networking cables for DMX signal transmissions.





Usage:



## Wiring Diagrams:



PROCAB Basic Series - BSP805M - 28/11/2019 08:25 UTC