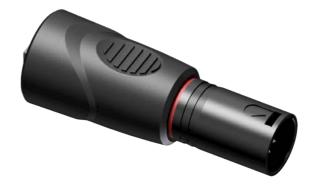

## BSP805M Adapter - 5-pin XLR male to RJ45

The BSP805M is a 5-pin XLR male to RJ45 straight adapter. This adapter can transform the connection of an XLR cable (as used for DMX lighting control) to RJ45 ideal for installation or production applications. This adapter reduces additional cabling costs, especially when CAT networking cables are standard available in buildings. Built with a heavy-duty molded housing it is a must for every toolkit.