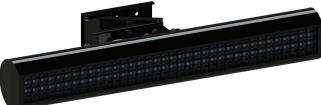

#### Construction

The fixture housing is made of formed steel and aluminum. The heat sink is made of 6063-T5 aluminum extrusion. Cover is made of ABS/PC Black Finish.

### **Fixture Body Finish**

Low-gloss Jet Black finish (Ral #9005, 20% Gloss) is standard.

#### **Fixture Features**

Each fixture comes with an integral Black 0.5-in x 0.5-in eggcrate louver and glare filter. The fixture pans and tilts for focusing.

cMe2

Huddle Room Lighting