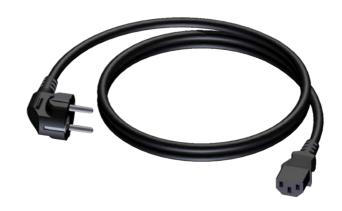

# Power cable - schuko male - euro power female - PVC lead - 3 x

The CAB490 is cable that is made for connecting mains power to a Euro power socket. The cable is provided with a Schuko power male to a Euro power female connector. The power cable contains 3 conductors with a section of 1.5 mm<sup>2</sup>

## Components:

 CableType: PC3G15 - Power cable - H05VV-F 3G1.5 - 3 x 1.5 mm<sup>2</sup> - 16 AWG