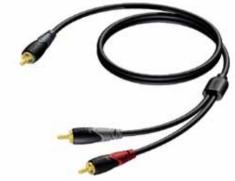

# **CLA725**

RCA / Cinch male to 2 x RCA / Cinch male

Code length Sales Unit

CLA725/2 2 m Box

MUSIC INSTRUMENTS

ANALOG AUDIO SIGNAL