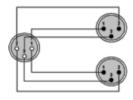

## **CLA735**

XLR female to 2 x XLR male

Cable Type: MC104 (see website)

Code length Sales Unit
CLA735/2 2 m Box

MUSIC INSTRUMENTS

ANALOG AUDIO SIGNAL

#### Same Connectivity:

Reference Series: REF735 (p. 75) Basic Series: CAB735 (p. 134)