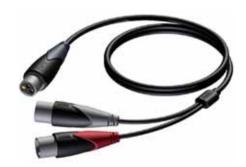

## **CLA735**

XLR female to 2 x XLR male

Cable Type: MC104 (see website)

Code length Sales Unit
CLA735/2 2 m Box

MUSIC INSTRUMENTS

ANALOG AUDIO SIGNAL

#### Same Connectivity:

Reference Series: REF735 (p. 75) Basic Series: CAB735 (p. 134)