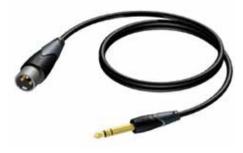

### **CLA724**

XLR male to 6.3 mm Jack male stereo

Cable Type: MC104 (see website)

| Code       | length | Sales Unit |
|------------|--------|------------|
| CLA724/1   | 1 m    | Box        |
| CLA724/2   | 2 m    | Box        |
| CLA724/3   | 3 m    | Box        |
| CLA724/5   | 5 m    | Box        |
| CL A724/10 | 10 m   | Box        |