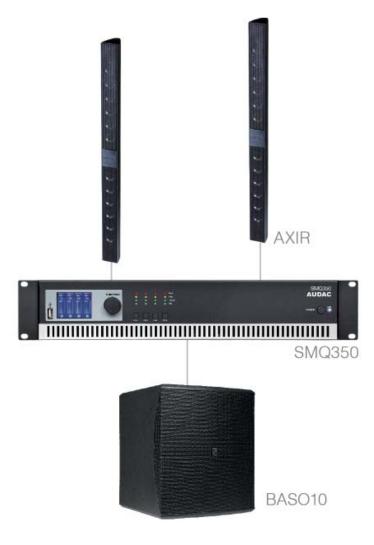

## CONGRESS2.3

x AXIR + BASO10 + SMQ350

When the intelligibility over a medium distances of speech and music is very important, the CONGRESS2.3 set featuring AXIR design column speakers and a 10" BASO10 bass cabinet is the ideal solution.

Powered by a SMQ350 WaveDynamics™ Class-D power amplifier, this system, using two AXIR loudspeakers and a BASO10 bass cabinet can cover with intelligible speech and music, even in acoustically difficult environments, areas of around 60 m².