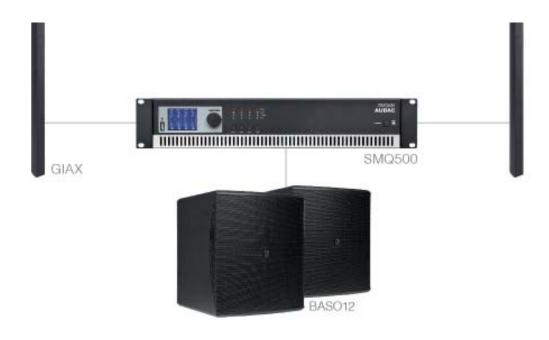

## NGRESS3.

 $GIAX + 2 \times BASO12 + SMQ500$ 

When the intelligibility over a medium distances of speech and music is very important, the CONGRESS3.3 set featuring GIAX design column speakers and 12" BASO12 bass cabinets is the ideal solution.

Powered by a SMQ500 WaveDynamics™ Class-D power amplifier, this system, using two GIAX loudspeakers and BASO12 bass cabinets can cover with intelligible speech and music, even in acoustically difficult environments, areas of around 120 m<sup>2</sup>.