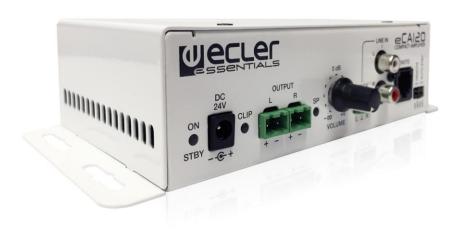

### **KEY FEATURES**

- 2 x 60 W RMS @ 4  $\Omega$  stereo amplifier
- External, universal power supply
- AUTO STANDBY function: in the absence of an audio signal the unit automatically goes into STANDBY mode, minimizing power consumption
- Light and silent (fanless) design
- 1 unbalanced stereo line input (LINE IN / STACK), with dual RCA connector and 3-pin Euroblock connector
- Local volume control by knob
- Remote volume control by WPm series wall panel (0-10VDC)