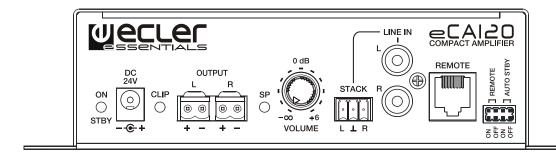

### **KEY FEATURES**

- 2 x 60 W RMS @ 4  $\Omega$  stereo amplifier
- External, universal power supply
- AUTO STANDBY function: in the absence of an audio signal the unit automatically goes into STANDBY mode, minimizing power consumption
- Light and silent (fanless) design
- 1 unbalanced stereo line input (LINE IN / STACK), with dual RCA connector and 3-pin Euroblock connector
- Local volume control by knob
- Remote volume control by WPm series wall panel (0-10VDC)