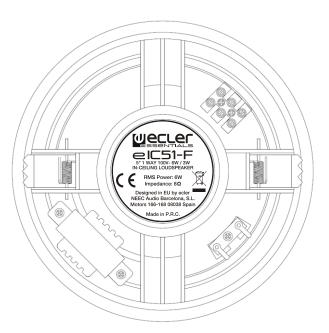

#### **TECHNICAL DATA**

| Nominal low impedance      | 8Ω           |
|----------------------------|--------------|
| RMS power                  | 6 W          |
| Drivers                    | 4,5" woofer  |
| Power options @ 100V       | 6/3 W        |
| Power options @ 70V        | 3/1.5 W      |
| Frequency response (-6 dB) | 90Hz – 16kHz |
| Sensitivity 1W/1m          | 89 dB        |
| External diameter          | 173 mm       |
| Internal diameter          | 150 mm       |
| Required depth             | 41 mm        |
| Weight                     | 0.4 kg       |

### **MECHANICAL DIAGRAMS**