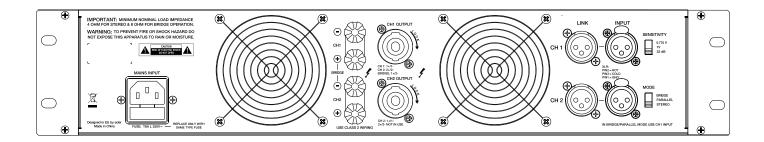

#### **KEY FEATURES**

- 2 analogue audio inputs x 2 powered audio outputs
- Ultra light technology
- Efficient progressive ventilation system
- Rotary input attenuation controls that are easily accessible on the front panel
- POWER ON, SIGNAL, CLIP y PROTECT LED indicators
- Efficient short-circuit, overheat and DC signal protection system to prevent damage to the amplifier and/or the loudspeakers connected to it
- Permanently activated built-in anti-clip circuit
- Balanced inputs via XLR3 connectors
- $\bullet$  Amplified outputs with terminal-type connectors and Speakon® connectors

## **MECHANICAL DIAGRAMS**

### **TECHNICAL DATA**

| 1 Channel @ 4Ω                       | 1400 WRMS               |
|--------------------------------------|-------------------------|
| 1 Channel @ 8Ω                       | 770 WRMS                |
| All Channels @ 4 Ω                   | 1300 WRMS               |
| 2 Bridged Channels @ 8 Ω             | 2600 WRMS               |
| Input connectors                     | XLR3 connectors         |
| Signal present indicator             | -40dB                   |
| Gain                                 | 0,775V/1V/32dB          |
| Frequency response (-1dB, -3dB)      | 20Hz – 25kHz            |
| THD+N @ 1kHz Full Power              | <0,1%                   |
| S+S/N 20Hz-20kHz @ 1W/4 Ω            | >85dB                   |
| CMRR                                 | >55dB                   |
| Output connectors                    | Speakon & binding posts |
| Mains Voltage                        | 100-240VAC, 50/60Hz     |
| Power consumption (1/8 power @ 4ohm) | 473,0 W                 |
| Power consumption (1/3 power @ 4ohm) | 1171,0 W                |
| Power consumption (Idle)             | 53,0 W                  |
| Dimensions WxDxH (Handle excluded)   | 482,6 x 304 x 88 mm     |
| Weight                               | 6,35 kg                 |