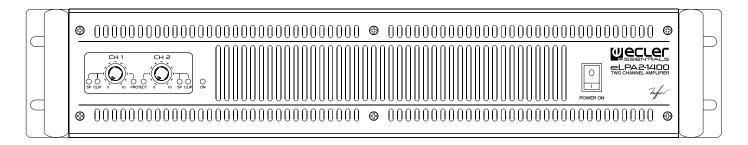

#### **KEY FEATURES**

- 2 analogue audio inputs x 2 powered audio outputs
- Ultra light technology
- Efficient progressive ventilation system
- Rotary input attenuation controls that are easily accessible on the front panel
- POWER ON, SIGNAL, CLIP y PROTECT LED indicators
- Efficient short-circuit, overheat and DC signal protection system to prevent damage to the amplifier and/or the loudspeakers connected to it
- Permanently activated built-in anti-clip circuit
- Balanced inputs via XLR3 connectors
- $\bullet$  Amplified outputs with terminal-type connectors and Speakon® connectors

## **MECHANICAL DIAGRAMS**