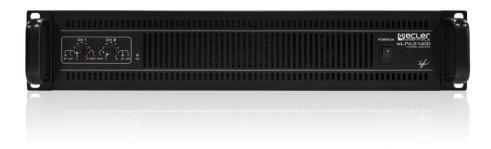

#### **PRODUCT OVERVIEW**

eLPA2-1400 is a stereo amplifier delivering 2 x 1400 WRMS @  $4\Omega$ . eLPA series brings all the classic, well-known reliability and amplification quality of ECLER to a new light-weight format that is versatile and affordable.

#### **KEY FEATURES**

- 2 analogue audio inputs x 2 powered audio outputs
- Ultra light technology
- Efficient progressive ventilation system
- Rotary input attenuation controls that are easily accessible on the front panel
- POWER ON, SIGNAL, CLIP y PROTECT LED indicators
- Efficient short-circuit, overheat and DC signal protection system to prevent damage to the amplifier and/or the loudspeakers connected to it
- Permanently activated built-in anti-clip circuit
- Balanced inputs via XLR3 connectors
- $\bullet$  Amplified outputs with terminal-type connectors and Speakon® connectors