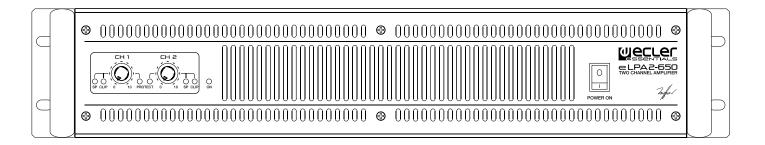

#### **KEY FEATURES**

- 2 analogue audio inputs x 2 powered audio outputs
- Ultra light technology
- Efficient progressive ventilation system
- Rotary input attenuation controls that are easily accessible on the front panel
- POWER ON, SIGNAL, CLIP y PROTECT LED indicators
- Efficient short-circuit, overheat and DC signal protection system to prevent damage to the amplifier and/or the loudspeakers connected to it
- Permanently activated built-in anti-clip circuit
- Balanced inputs via XLR3 connectors
- $\bullet$  Amplified outputs with terminal-type connectors and Speakon® connectors

## **MECHANICAL DIAGRAMS**