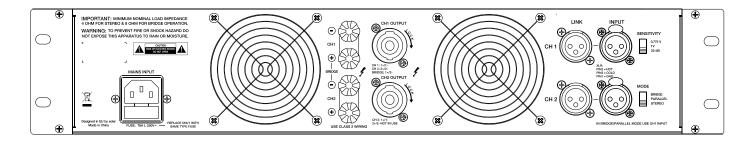

#### **KEY FEATURES**

- 2 analogue audio inputs x 2 powered audio outputs
- Ultra light technology
- Efficient progressive ventilation system
- Rotary input attenuation controls that are easily accessible on the front panel
- POWER ON, SIGNAL, CLIP y PROTECT LED indicators
- Efficient short-circuit, overheat and DC signal protection system to prevent damage to the amplifier and/or the loudspeakers connected to it
- Permanently activated built-in anti-clip circuit
- Balanced inputs via XLR3 connectors
- $\bullet$  Amplified outputs with terminal-type connectors and Speakon® connectors

## **MECHANICAL DIAGRAMS**

### **TECHNICAL DATA**

| 1 Channel @ 4Ω                       | 630 WRMS                |
|--------------------------------------|-------------------------|
| 1 Channel @ 8Ω                       | 340 WRMS                |
| All Channels @ 4 Ω                   | 610 WRMS                |
| 2 Bridged Channels @ 8 Ω             | 1220 WRMS               |
| Input connectors                     | XLR3 connectors         |
| Signal present indicator             | -40dB                   |
| Gain                                 | 0,775V/1V/32dB          |
| Frequency response (-1dB, -3dB)      | 20Hz – 25kHz            |
| THD+N @ 1kHz Full Power              | <0,1%                   |
| S+S/N 20Hz-20kHz @ 1W/4 Ω            | >85dB                   |
| CMRR                                 | >55dB                   |
| Output connectors                    | Speakon & binding posts |
| Mains Voltage                        | 100-240VAC, 50/60Hz     |
| Power consumption (1/8 power @ 4ohm) | 223,5 W                 |
| Power consumption (1/3 power @ 4ohm) | 542,0 W                 |
| Power consumption (Idle)             | 32,0 W                  |
| Dimensions WxDxH (Handle excluded)   | 482,6 x 266 x 88 mm     |
| Weight                               | 6,00 kg                 |