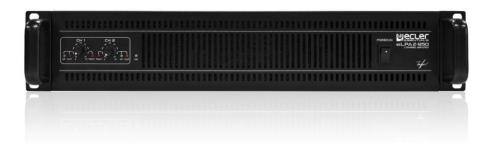

#### **PRODUCT OVERVIEW**

eLPA2-950 is a stereo amplifier delivering 2 x 950 WRMS @  $4\Omega$ . eLPA series brings all the classic, well-known reliability and amplification quality of ECLER to a new light-weight format that is versatile and affordable.

#### **KEY FEATURES**

- 2 analogue audio inputs x 2 powered audio outputs
- Ultra light technology
- Efficient progressive ventilation system
- Rotary input attenuation controls that are easily accessible on the front panel
- POWER ON, SIGNAL, CLIP y PROTECT LED indicators
- Efficient short-circuit, overheat and DC signal protection system to prevent damage to the amplifier and/or the loudspeakers connected to it
- Permanently activated built-in anti-clip circuit
- Balanced inputs via XLR3 connectors
- $\bullet$  Amplified outputs with terminal-type connectors and Speakon® connectors