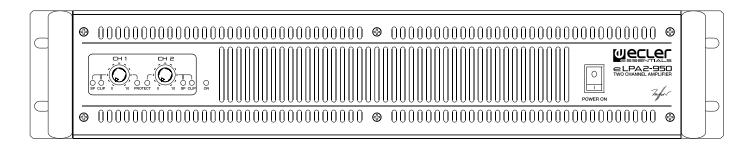

## **MECHANICAL DIAGRAMS**

#### **KEY FEATURES**

- 2 analogue audio inputs x 2 powered audio outputs
- Ultra light technology
- Efficient progressive ventilation system
- Rotary input attenuation controls that are easily accessible on the front panel
- POWER ON, SIGNAL, CLIP y PROTECT LED indicators
- Efficient short-circuit, overheat and DC signal protection system to prevent damage to the amplifier and/or the loudspeakers connected to it
- Permanently activated built-in anti-clip circuit
- Balanced inputs via XLR3 connectors
- $\bullet$  Amplified outputs with terminal-type connectors and Speakon® connectors