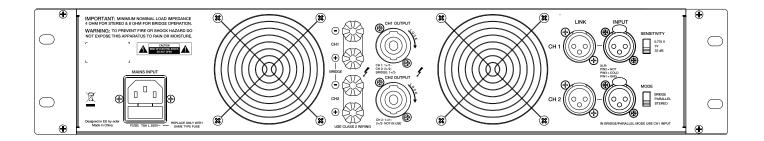

## **MECHANICAL DIAGRAMS**

#### **KEY FEATURES**

- 2 analogue audio inputs x 2 powered audio outputs
- Ultra light technology
- Efficient progressive ventilation system
- Rotary input attenuation controls that are easily accessible on the front panel
- POWER ON, SIGNAL, CLIP y PROTECT LED indicators
- Efficient short-circuit, overheat and DC signal protection system to prevent damage to the amplifier and/or the loudspeakers connected to it
- Permanently activated built-in anti-clip circuit
- Balanced inputs via XLR3 connectors
- $\bullet$  Amplified outputs with terminal-type connectors and Speakon® connectors