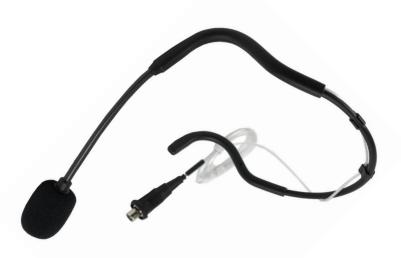

# eMICFIT2

**MICROPHONES** 

Fitness Headset Microphone

### **PRODUCT OVERVIEW**

eMICFIT2 is a robust headset condenser microphone, including a water and sweat resistant treatment, ideal for sport and fitness applications. It performs an easy adjustment of the gooseneck and a discrete, light and comfortable design in combination with a robust and solid body. It features a mini-XLR 4-pin connector, compatible with the eMWE UHF wireless beltpack unit. It includes anti-pop wind-screen cover and rigid case.

### **KEY FEATURES**

- Designed for fitness applications
- Water and sweet resistant
- Light and comfortable
- Easy adjustment
- Robust body
- Omnidirectional polar pattern
- Mini-XLR 4-pin connector