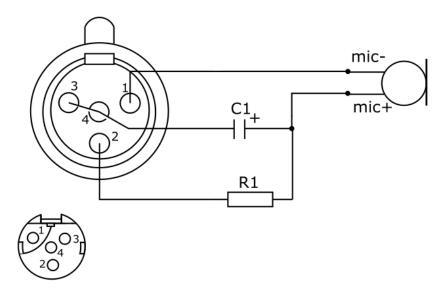

### **PIN-OUT CONNECTOR**

Pin 1: connected to the negative (-) pole of the microphone

Pin 2: connected to the positive (+) pole of the microphone, through a  $2,2k\Omega$  resistance (R1)

Pin 3: connected to the positive (+) pole of the microphone, through a 10µF electrolytic capacitor (C1)

Pin 4: connected to Pin 3

All product characteristics are subject to variation due to production tolerances. **NEEC AUDIO BARCELONA S.L.** reserves the right to make changes or improvements in the design or manufacturing that may affect these product specifications.