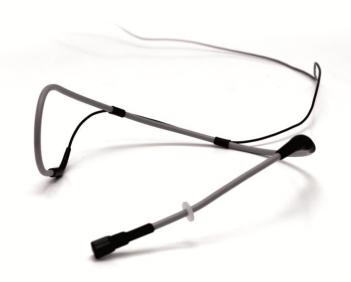

#### **PRODUCT OVERVIEW**

eMICFIT is a headset condenser microphone including a water and sweat resistant treatment, ideal for sport and fitness applications. It features a mini-XLR connector, compatible with the eMWE UHF wireless beltpack unit. It includes a transport bag.

#### **KEY FEATURES**

- Omnidirectional polar pattern
- Mini-XLR 4pin connector