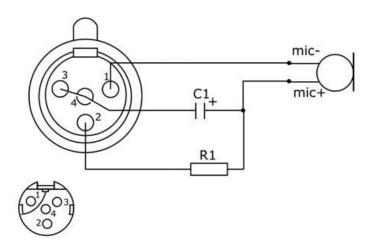

## **PIN-OUT CONNECTOR**

Pin 1: connected to the negative (-) pole of the microphone

Pin 2: connected to the positive (+) pole of the microphone, through a 10k resistance

Pin 3: connected to the positive (+) pole of the microphone, through a  $10\mu F$  electrolytic capacitor

Pin 4: connected to Pin 3

All product characteristics are subject to variation due to production tolerances. **NEEC AUDIO BARCELONA S.L.** reserves the right to make changes or improvements in the design or manufacturing that may affect these product specifications.