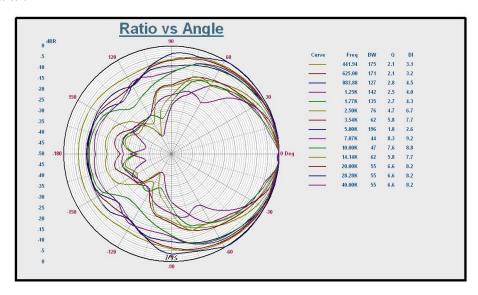

utdoor design
- IP65 rated
- Aluminium grill with anti-yellowing treatment
- Back rubber cover for connections
- Includes wall bracket and security steel cable
- Available in black and white colour

#### **APPLICATIONS**

- Theme parks
- Gardens, nature parks and urban spaces
- Leisure centres
- Health and sport centres
- Museums
- Residential buildings, outdoor areas



#### **TECHNICAL SPECIFICATIONS**

#### eMOTUS80D

 $\begin{array}{c|c} \text{Impedance} & 8\Omega \\ \text{RMS power} & 100\text{W} \end{array}$ 

Power options  $100V: 60W/30W/15W/7,5W/8\Omega$ 

70V:  $60W/30W/15W/7,5W/3,75W/8\Omega$ 

Sensitivity 1W/1m 89dB

Dimensions (WxDxH)

268x242x264mm

268x327x264mm (including brackets)

Weight | 4,25kg / 9,37 lb.

4,75kg / 10,47 lb. (including accessories)

#### POLAR DIAGRAM



### FREQUENCY RESPONSE





## MECHANICAL DIAGRAMS













All product characteristics are subject to variation due to production tolerances. **NEEC AUDIO BARCELONA S.L.** reserves the right to make changes or improvements in the design or manufacturing that may affect these product specifications.

Motors, 166-168 08038 Barcelona - Spain - (+34) 932238403 | <u>information@ecler.com</u> | <u>www.ecler.com</u>