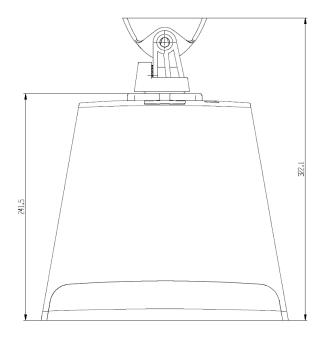

Dimensions (WxDxH)

268x242x264mm

268x327x264mm (including brackets)

Weight | 4,25kg / 9,37 lb.

4,75kg / 10,47 lb. (including accessories)

## MECHANICAL DIAGRAMS

All product characteristics are subject to variation due to production tolerances. **NEEC AUDIO BARCELONA S.L.** reserves the right to make changes or improvements in the design or manufacturing that may affect these product specifications.