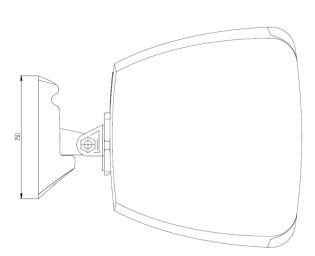

Dimensions (WxDxH)

268x242x264mm

268x327x264mm (including brackets)

Weight | 4,25kg / 9,37 lb.

4,75kg / 10,47 lb. (including accessories)

## MECHANICAL DIAGRAMS

All product characteristics are subject to variation due to production tolerances. **NEEC AUDIO BARCELONA S.L.** reserves the right to make changes or improvements in the design or manufacturing that may affect these product specifications.