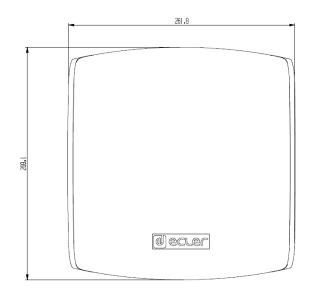

Dimensions (WxDxH)

268x242x264mm

268x327x264mm (including brackets)

Weight | 4,25kg / 9,37 lb.

4,75kg / 10,47 lb. (including accessories)

## MECHANICAL DIAGRAMS

All product characteristics are subject to variation due to production tolerances. **NEEC AUDIO BARCELONA S.L.** reserves the right to make changes or improvements in the design or manufacturing that may affect these product specifications.