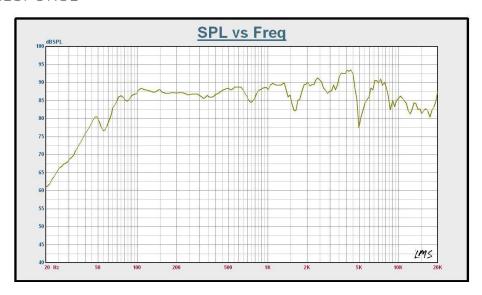

- Aluminium grill with anti-yellowing treatment
- Back rubber cover for connections
- Includes wall bracket and security steel cable
- Available in black and white colour

#### **APPLICATIONS**

- Theme parks
- Gardens, nature parks and urban spaces
- Leisure centres
- Health and sport centres
- Museums
- Residential buildings, outdoor areas



#### **TECHNICAL SPECIFICATIONS**

#### eMOTUS80D

 $\begin{array}{c|c} \text{Impedance} & 8\Omega \\ \text{RMS power} & 100\text{W} \end{array}$ 

Power options  $100V: 60W/30W/15W/7,5W/8\Omega$ 

70V:  $60W/30W/15W/7,5W/3,75W/8\Omega$ 

Sensitivity 1W/1m 89dB

Dimensions (WxDxH)

268x242x264mm

268x327x264mm (including brackets)

Weight | 4,25kg / 9,37 lb.

4,75kg / 10,47 lb. (including accessories)

#### POLAR DIAGRAM



### FREQUENCY RESPONSE





## MECHANICAL DIAGRAMS













All product characteristics are subject to variation due to production tolerances. **NEEC AUDIO BARCELONA S.L.** reserves the right to make changes or improvements in the design or manufacturing that may affect these product specifications.

Motors, 166-168 08038 Barcelona - Spain - (+34) 932238403 | <u>information@ecler.com</u> | <u>www.ecler.com</u>