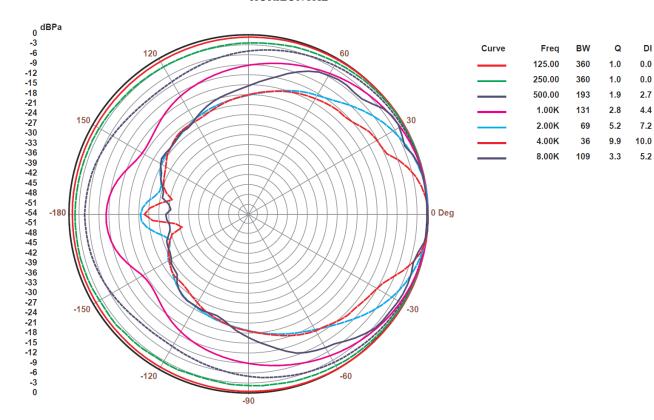

P65 outdoor rated loudspeaker
- 70/100 V (15 W)
- 8" woofer + 0,5" tweeter
- Stripped wire connection: Brown→100V Blue→70V Yellow→Ground

• EASE Win file available



#### **APPLICATIONS**

- Theme parks
- Gardens, nature parks and urban spaces
- Leisure centers
- Health and sport centers
- Museums
- Residential buildings, outdoor areas

#### **TECHNICAL DATA**

| Transformer                | 15 W (100V/70V) |
|----------------------------|-----------------|
| Frequency response (-6 dB) | 35Hz – 20kHz    |
| Sensitivity 1W/1m          | 89 dB           |
| Woofer diameter            | 8"              |
| Material                   | Polyresin       |
| Dimensions (WxHxD)         | 325x290x270     |
| Weight                     | 5 kg            |



### **POLAR DIAGRAMS**

### HORIZONTAL



## **VERTICAL**



2/2