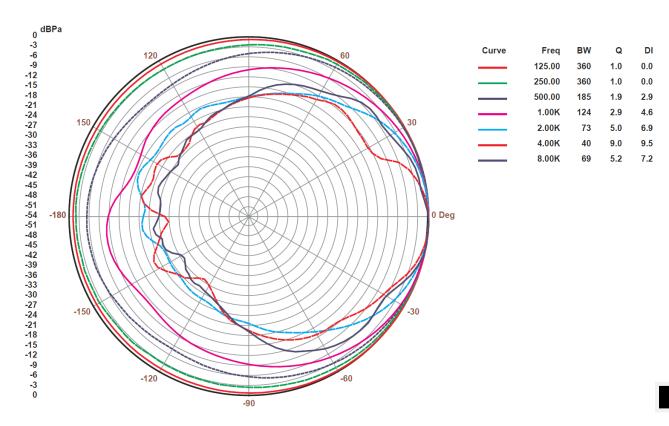

oudspeaker
- 70/100 V (15 W)
- 8" woofer + 0,5" tweeter
- Stripped wire connection: Brown→100V Blue→70V Yellow→Ground

• EASE Win file available



#### **APPLICATIONS**

- Theme parks
- Gardens, nature parks and urban spaces
- Leisure centers
- Health and sport centers
- Museums
- Residential buildings, outdoor areas

#### **TECHNICAL DATA**

| Transformer                | 15 W (100V/70V) |
|----------------------------|-----------------|
| Frequency response (-6 dB) | 35Hz – 20kHz    |
| Sensitivity 1W/1m          | 89 dB           |
| Woofer diameter            | 8"              |
| Material                   | Polyresin       |
| Dimensions (WxHxD)         | 325x290x270     |
| Weight                     | 5 kg            |



### **POLAR DIAGRAMS**

### HORIZONTAL



## **VERTICAL**



2/2