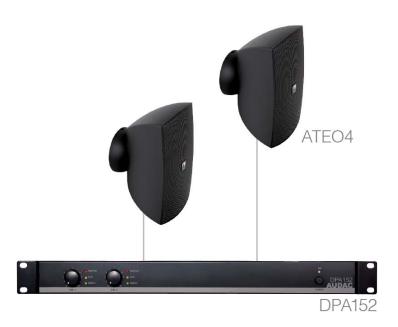

The combination of the ATEO4 loudspeakers' stunning design and high quality components enables the FESTA4.2 set to be installed in any environment, guaranteeing a high-quality sound with elegant aesthetics.

Powered by a DPA152 Class-D amplifier, this system, using two ATEO4, can cover with true-to-nature high-fidelity music and speech areas of around 30 m<sup>2</sup>.

Available colors: /B /W

- Features
  - Elegant design
  - CleverMount<sup>™</sup> installation
  - High quality sound
  - High-efficiency Class-D amplifier