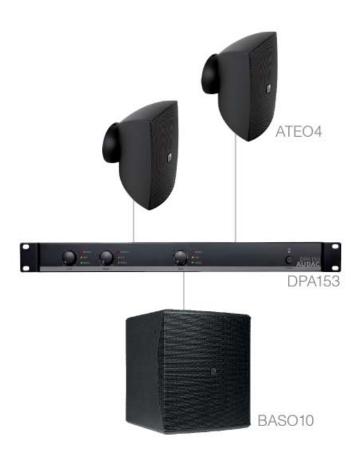

## FESTA4.3 $2 \times ATEO4 + BASO10 + DPA153$

The combination of the ATEO4 loudspeakers' stunning design and BASO10 bass cabinet, both featuring high-quality components, enables the FESTA4.3 set to be installed in any environment, guaranteeing an impressive sound with elegant aesthetics.

Powered by a DPA153 Class-D amplifier, this system, using two ATEO4 loudspeakers and a BASO10 bass cabinet can cover with true-to-nature high-fidelity music and speech areas of around 30 m<sup>2</sup>.