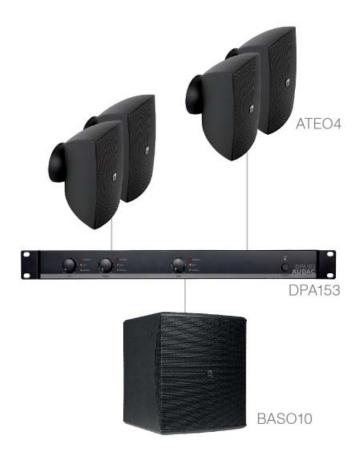

## FESTA4.5 x ATEO4 + BASO10 + DPA153

The combination of the ATEO4 loudspeakers' stunning design and BASO10 bass cabinet, both featuring high-quality components, enables the FESTA4.5 set to be installed in any environment, guaranteeing an impressive sound with elegant aesthetics.

Powered by a DPA153 Class-D amplifier, this system, using four ATEO4 loudspeakers and a BASO10 bass cabinet can cover with true-to-nature high-fidelity music and speech areas of around 60 m<sup>2</sup>.

Available colors: /B (W)

- Elegant design
- CleverMount™ Installation
- High-efficiency Class-D amplifier
- Room filling bass