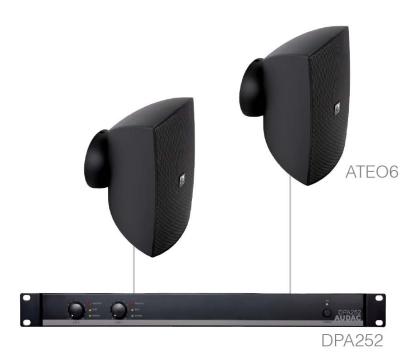

The combination of the ATEO6 loudspeakers' stunning design and high-quality components enables the FESTA6.2 set to be installed in any environment, guaranteeing a high-quality sound with elegant aesthetics.

Powered by a DPA252 Class-D power amplifier, this system, using two ATEO6 loudspeakers, can cover with a warm and powerful sound areas of around 30 m<sup>2</sup>.

Available colors: /B (W)