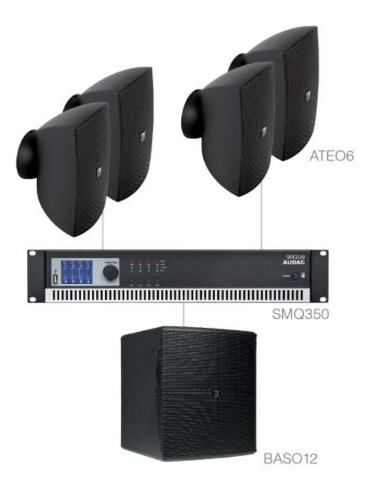

## FESTA6.5 x ATEO6 + BASO12 + SMQ350

The combination of the ATEO6 loudspeakers' stunning design and BASO12 bass cabinet, both featuring high-quality components, enables the FESTA6.5 set to be installed in any environment, guaranteeing an impressive sound with elegant aesthetics.

Powered by a SMQ350 WaveDynamics™ Class-D power amplifier, this system, using four ATEO6 loudspeakers and a BASO12 bass cabinet can cover with a warm and powerful sound areas of around 120 m<sup>2</sup>.