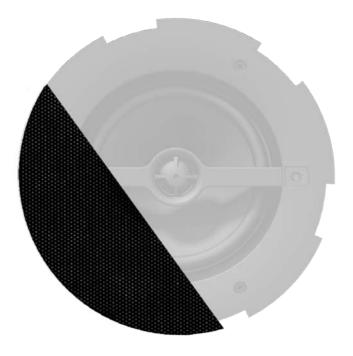

## $GLI06 \\ \label{eq:front}$ Front grill for CALI6 series speakers with cloth & outdoor treatment

The GLI series are optionally available front grills with TwistFix<sup>™</sup> technology for the CALI loudspeaker series. The GLI grills fit the CALI6 speakers and are available in 3 versions: black (/B), white (/W) and paintable (/P).

The TwistFix<sup>™</sup> system assembles the speakers' grill through twisting. A bayonet-type locking with lips on the grill side gets fixed through insertion to slots on the speakers housing and giving it a partial turn. This system guarantees lifetime stable mounting while fixation can be done in record-breaking time.

## Product Features:

Dimensions

Front finish

Colours

242 mm (Ø)

TwistFix™ Borderless finely perforated steel grill

Black (RAL9005) (GLI06/OB)

White (RAL9003) (GLI06/OW)