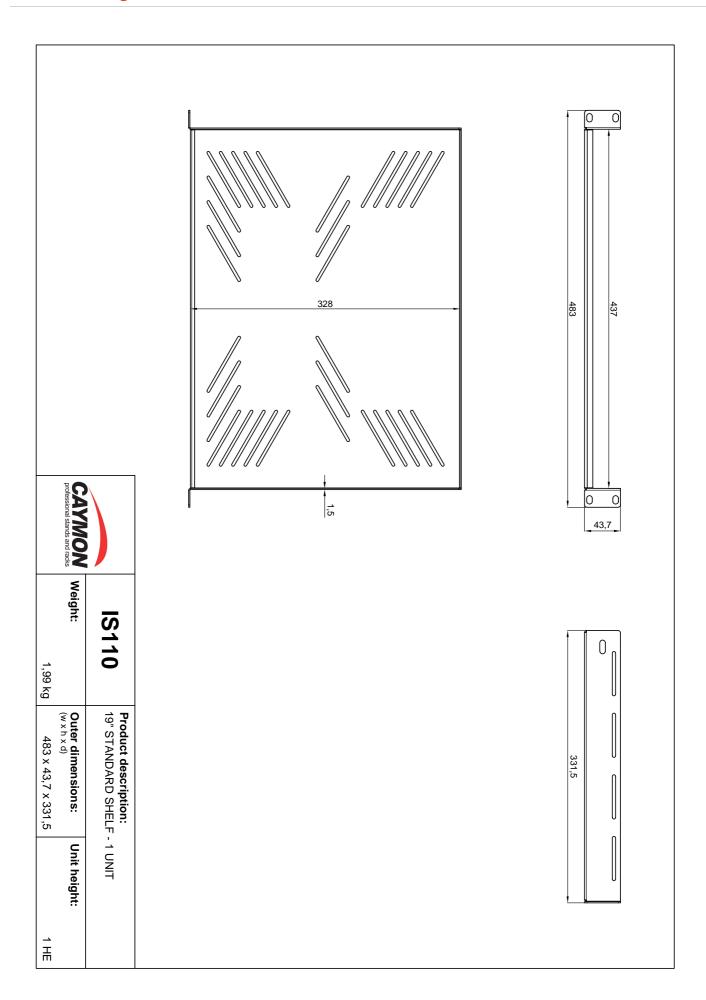

The IS Series are 19" fixed shelves which are constructed of cold rolled steel with a plate thickness of 1,5 mm. They are available in three models for 1 unit, 2 units and 3 units rack mounting with each of them a usable depth of 325 mm. The special cutout structure allows easy and effective rack assembly for any device which is not standard fitted with 19" mounting ears, including wire fixation. They are all finished with a black (RAL9004) powder coating with fine structured finish which ensures an improved scratch resistance.

## **Product Features:**

| Dimensions        | 483 x 44 x 331.5 mm (W x H x D) |
|-------------------|---------------------------------|
| Unit height       | 1 HE                            |
| Max. usable depth | 325 mm                          |
| Weight            | 1.990 kg                        |