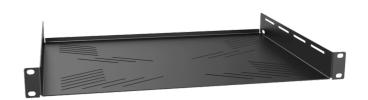

The IS Series are 19" fixed shelves which are constructed of cold rolled steel with a plate thickness of 1,5 mm. They are available in three models for 1 unit, 2 units and 3 units rack mounting with each of them a usable depth of 325 mm. The special cutout structure allows easy and effective rack assembly for any device which is not standard fitted with 19" mounting ears, including wire fixation. They are all finished with a black (RAL9004) powder coating with fine structured finish which ensures an improved scratch resistance.