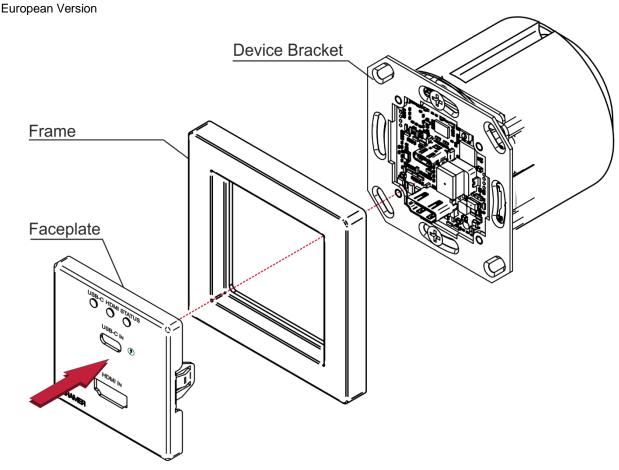

## Step 2: Install the WP-20CT EU PANEL SET

After mounting the device (see <a href="www.kramerav.com/downloads/WP-20CT EU PANEL SET">www.kramerav.com/downloads/WP-20CT EU PANEL SET</a>) attach the frame to the device and then click in the faceplate as shown in the illustration below: