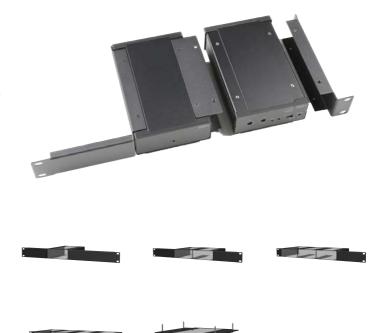

## MBS1xx Setup box installation accessories

The MBS1xx is a series of installation accessories for use in combination with the AUDAC S-Box™ products range. This range includes a variation of small electronic products such as amplifiers, transformer boxes, converters, and many more.

In combination with the MBS1xx series, extended assembly possibilities are offered to allow them to be fixed underneath tables or desks, assembled above drop ceilings or mounted to 19" equipment racks. The mechanic construction for each of these products is identical, allowing a combined installation for various products.

## Variants:

- MBS101T Mounts one unit to a flat surface
- MBS101R Mounts one unit into a 19" equipment rack (1 HE)
- MBS102R Mounts two units into a 19" equipment rack (1 HE)
- MBS103R Mounts three units into a 19" equipment rack (1 HE)
- MBS104R Mounts four units into a 19" equipment rack (1 HE)