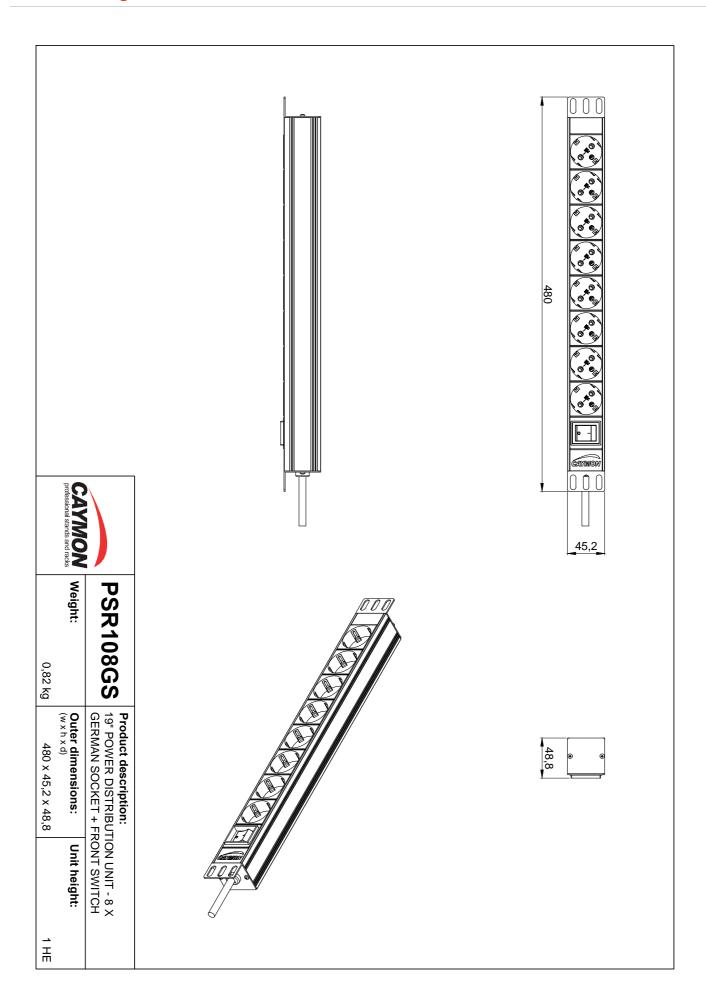

The PSR1X8GX are 19" power distribution units, compliant to the ANSI/EIA RS-310D, DIN41491 and IEC60297 standards. They come in three different models, without switch (PSR108G), with illuminated switch on the socket side (PSR108GS) or with illuminated switch on opposite of socket side (PSR118GS). The construction is made using black powder coated aluminum fitted with steel 19" mounting ears on each side. The total height covers a single 19" rackspace, allowing it to be installed in any 19" housing or equipment rack. Using the rotatable side ears, wall mounting is also made possible. Input connections are made using a fixed 1.8 meter connection cable fitted with a male schuko (CEE 7/7) plug, while german (Type F - CEE 7/4) output sockets allows power distribution to eight devices. A chassis earth connection point is provided for easily connecting your rack / enclosure to mains earth, as required by safety regulations.

## **Product Features:**

| Dimensions     | 45.2 x 480 x 44.9 mm (W x H x D) |
|----------------|----------------------------------|
| Switch         | Socket side                      |
| Cable length   | 1.8 m                            |
| Weight         | 0.820 kg                         |
| Unit height    | 1 HE                             |
| Power handling | 250 V AC ~ 16 A / 4000 W         |