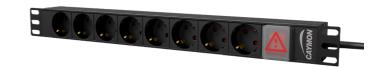

## PSR108GS

## 19" power distribution unit - 8x German socket + front switch

## Highlights:

- 8 x German (Type F CEE 7/4) power outlet
- · Male Schuko (CEE 7/7) input connection
- · Black aluminium housing
- · 1.8 meter cable
- Chassis earth connection point
- 16A ~ 250 VAC / 4000 W Max
- · with illuminated switch
- · Rotatable 19" mounting ears

The PSR1X8GX are 19" power distribution units, compliant to the ANSI/EIA RS-310D, DIN41491 and IEC60297 standards. They come in three different models, without switch (PSR108G), with illuminated switch on the socket side (PSR108GS) or with illuminated switch on opposite of socket side (PSR118GS). The construction is made using black powder coated aluminum fitted with steel 19" mounting ears on each side. The total height covers a single 19" rackspace, allowing it to be installed in any 19" housing or equipment rack. Using the rotatable side ears, wall mounting is also made possible. Input connections are made using a fixed 1.8 meter connection cable fitted with a male schuko (CEE 7/7) plug, while german (Type F - CEE 7/4) output sockets allows power distribution to eight devices. A chassis earth connection point is provided for easily connecting your rack / enclosure to mains earth, as required by safety regulations.