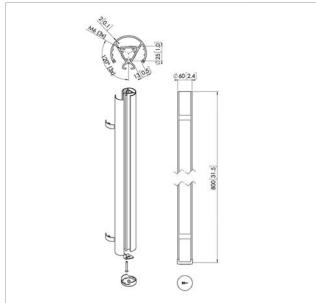

# **Specifications**

Product type number PUC 2408
Article number (SKU) 7224084
Colour Silver

EAN single box 8712285344442

Length 800
Width 60
TÜV certified Yes
Guarantee 5 years
Max. weight load (kg) 40
Back-to-back displays False