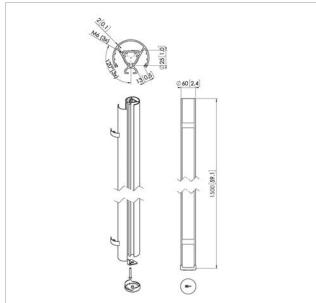

# **Specifications**

Product type number PUC 2415
Article number (SKU) 7224154
Colour Silver

EAN single box 8712285344480

Length 1500
Width 60
TÜV certified Yes
Guarantee 5 years
Max. weight load (kg) 40
Back-to-back displays False