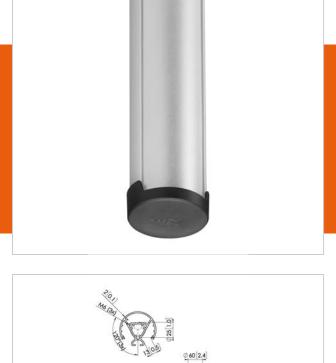

# **Specifications**

Product type number PUC 2408
Article number (SKU) 7224084
Colour Silver

EAN single box 8712285344442

Length 800
Width 60
TÜV certified Yes
Guarantee 5 years
Max. weight load (kg) 40
Back-to-back displays False