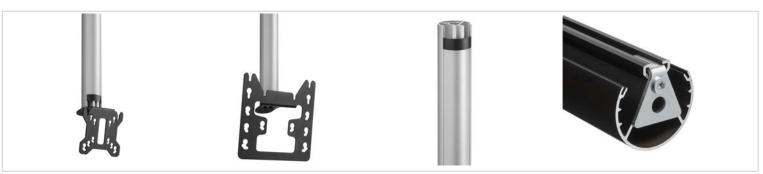

#### **Key Benefits**

- Stylish high-end design
- Modular components
- Cable management
- Also suitable for sloped ceilings
- Easy to install

The PUC 2408 is an 80 cm pole and is a part of the modular Connect-it system with which you can create your own ceiling solution for small- to medium-sized displays.

The PUC 2408 is equipped with a double cable duct system with which you can quickly and simply ensure that all cables are concealed. The pole is made of aluminum and, therefore, it can be easily cut at the required length. Therefore, combine a pole with one of the Connect-it ceiling plates and a Connect-it interface for a complete ceiling solution.