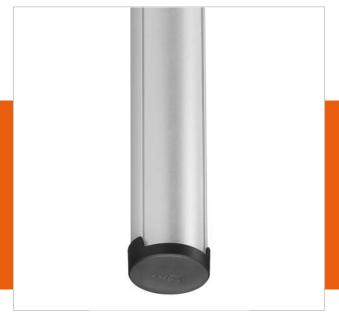

### PUC 2408 Pole 80 cm silver

Article number (SKU)
Colour

7224084 Silver

#### **Key Benefits**

- Stylish high-end design
- Modular components
- Cable management
- Also suitable for sloped ceilings
- Easy to install

The PUC 2408 is an 80 cm pole and is a part of the modular Connect-it system with which you can create your own ceiling solution for small- to medium-sized displays.

The PUC 2408 is equipped with a double cable duct system with which you can quickly and simply ensure that all cables are concealed. The pole is made of aluminum and, therefore, it can be easily cut at the required length. Therefore, combine a pole with one of the Connect-it ceiling plates and a Connect-it interface for a complete ceiling solution.