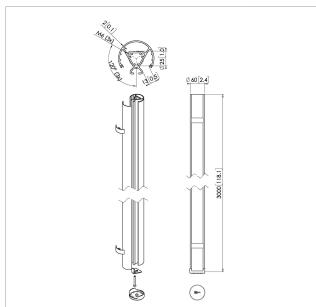

# **Specifications**

Product type number PUC 2430
Article number (SKU) 7224304
Colour Silver

EAN single box 8712285344565

Length 3000
Width 60
TÜV certified Yes
Guarantee 5 years
Max. weight load (kg) 40
Back-to-back displays False

The PUC 2430 is equipped with a double cable duct system with which you can quickly and simply ensure that all cables are concealed. The pole is made of aluminum and, therefore, it can be easily cut at the required length. Therefore, combine a pole with one of the Connect-it ceiling plates and a Connect-it interface for a complete ceiling solution.