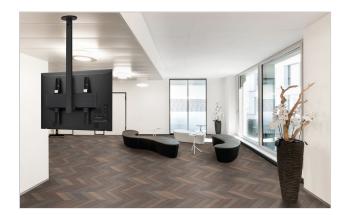

#### **Key Benefits**

- Stylish high-end design
- Modular components
- Cable management
- Also suitable for sloped ceilings
- Easy to install

The PUC 2408 is an 80 cm pole and is a part of the modular Connect-it system with which you can create your own ceiling solution for small- to medium-sized displays.

The PUC 2408 is equipped with a double cable duct system with which you can quickly and simply ensure that all cables are concealed. The pole is made of aluminum and, therefore, it can be easily cut at the required length. Therefore, combine a pole with one of the Connect-it ceiling plates and a Connect-it interface for a complete ceiling solution.