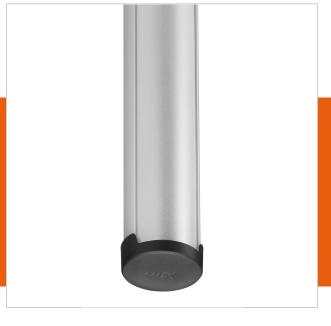

The PUC 2408 is equipped with a double cable duct system with which you can quickly and simply ensure that all cables are concealed. The pole is made of aluminum and, therefore, it can be easily cut at the required length. Therefore, combine a pole with one of the Connect-it ceiling plates and a Connect-it interface for a complete ceiling solution.

# **Specifications**

Product type number PUC 2408
Article number (SKU) 7224084
Colour Silver

EAN single box 8712285344442

Length 800
Width 60
TÜV certified Yes
Guarantee 5 years
Max. weight load (kg) 40
Back-to-back displays False