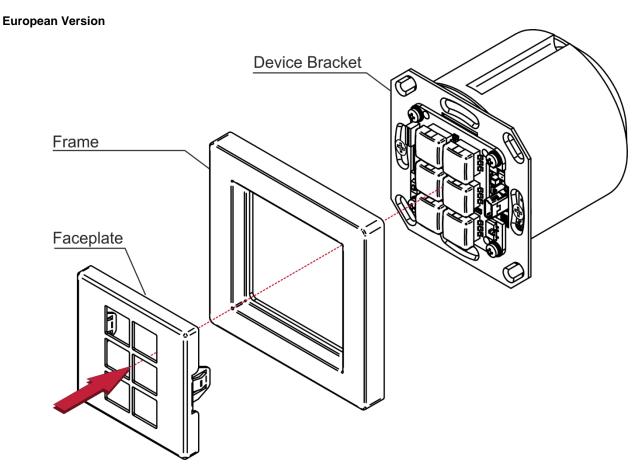

## Step 2: Install the RC-206/306-EU-PANEL-SET

After mounting the device (see <a href="www.kramerav.com/downloads/RC-206/306-EU-PANEL-SET">www.kramerav.com/downloads/RC-206/306-EU-PANEL-SET</a>) attach the frame to the device and then click in the faceplate as shown in the illustration below: