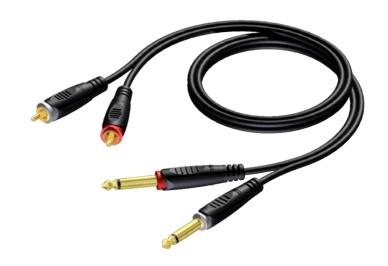

## 2 x RCA/Cinch male - 2 x 6.3 mm Jack male mono

The REF631 is fitted with 2x mono jack to 2x RCA male connectors and is constructed using the RIG42 cable. The easy to handle PVC jacket is excellent for fixed indoor and mobile applications. The RIG series cables are very high quality signal cables for indoor, fixed or mobile applications. They have a PVC jacket and are very easy to handle. The tin plated inner conductors are fitted with a durable tin plated copper shielding and an extra Aluminium -mylar foil. This gives an excellent protection against interference of all kinds such as electromagnetic fields produced by dimmers, electric motors or power cables. The RIG series cables are "all-round" signal cables which are suited for all kinds of applications where the best reliable signal transmission is needed. The cables comes in lengths of 1.5 meters to 5 meters, providing solutions for all applications.