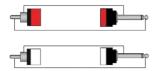

s. The RIG series cables are very high quality signal cables for indoor, fixed or mobile applications. They have a PVC jacket and are very easy to handle. The tin plated inner conductors are fitted with a durable tin plated copper shielding and an extra Aluminium -mylar foil. This gives an excellent protection against interference of all kinds such as electromagnetic fields produced by dimmers, electric motors or power cables. The RIG series cables are "all-round" signal cables which are suited for all kinds of applications where the best reliable signal transmission is needed. The cables comes in lengths of 1.5 meters to 5 meters, providing solutions for all applications.

### Components:

· CableType: RIG42 - RIG42 signal cable



#### Properties:



#### Usage:



### Wiring Diagrams: