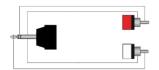

he RIG series cables are very high quality signal cables for indoor, fixed or mobile applications. They have a PVC jacket and are very easy to handle. The tin plated inner conductors are fitted with a durable tin plated copper shielding and an extra Aluminium mylar foil. This gives an excellent protection against interference of all kinds such as electromagnetic fields produced by dimmers, electric motors or power cables. The RIG series cables are "all-round" signal cables which are suited for all kinds of applications where the best reliable signal transmission is needed. The premade cable comes in lengths of 1,5 up to 10 meters, providing solutions for all applications.



### Components:

· CableType: RIG44 - RIG44 signal cable

#### Properties:



#### Usage:



#### Wiring Diagrams: