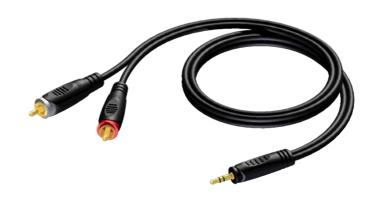

## 3.5 mm Jack male stereo - 2 x RCA/Cinch male

The REF711 is fitted with two RCA male connectors and one 3.5mm jack male stereo connector, the construction is made using the RIG44 cable. The easy to handle PVC jacket is excellent for fixed indoor and mobile applications. The RIG series cables are very high quality signal cables for indoor, fixed or mobile applications. They have a PVC jacket and are very easy to handle. The tin plated inner conductors are fitted with a durable tin plated copper shielding and an extra Aluminium mylar foil. This gives an excellent protection against interference of all kinds such as electromagnetic fields produced by dimmers, electric motors or power cables. The RIG series cables are "all-round" signal cables which are suited for all kinds of applications where the best reliable signal transmission is needed. The premade cable comes in lengths of 1,5 up to 10 meters, providing solutions for all applications.