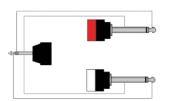

and mobile applications. The RIG series cables are very high quality signal cables for indoor, fixed or mobile applications. They have a PVC jacket and are very easy to handle. The tin plated inner conductors are fitted with a durable tin plated copper shielding and an extra Aluminium -mylar foil. This gives an excellent protection against interference of all kinds such as electromagnetic fields produced by dimmers, electric motors or power cables. The RIG series cables are "all-round" signal cables which are suited for all kinds of applications where the best reliable signal transmission is needed. The premade cable comes in lengths of 1,5 and 3 meters, providing solutions for all applications.



## Components:

• CableType: RIG44 - RIG44 signal cable





Usage:



## Wiring Diagrams: