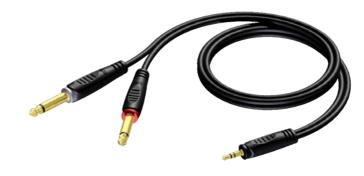

## 3.5 mm Jack male stereo - 2 x 6.3 mm Jack male mono

The REF713 is fitted with two male mono jack 6.3mm connectors and a 3.5mm male jack stereo connector, the construction is made using the RIG44 cable. The easy to handle PVC jacket is excellent for fixed indoor and mobile applications. The RIG series cables are very high quality signal cables for indoor, fixed or mobile applications. They have a PVC jacket and are very easy to handle. The tin plated inner conductors are fitted with a durable tin plated copper shielding and an extra Aluminium -mylar foil. This gives an excellent protection against interference of all kinds such as electromagnetic fields produced by dimmers, electric motors or power cables. The RIG series cables are "all-round" signal cables which are suited for all kinds of applications where the best reliable signal transmission is needed. The premade cable comes in lengths of 1,5 and 3 meters, providing solutions for all applications.