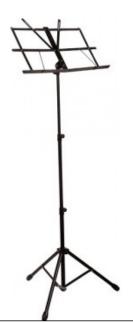

## **RSM600**

Professional sturdy steel tube music sheet stand.

## **Description**

Professional sturdy steel tube music sheet stand. Fully 3-position height-adjustable, tiltable by means of the new locking clamps, enhanced to grant maximum stability. Supplied with an orientable music holder, scratch-proof contact points and rubber footcaps. Nylon carrying bag 210 included. Available in matt black

## **Technical Specifications RSM600**

Minimum height: 500 mm Maximum height: 1120 mm Music sheet dimensions: 500 x 290 mm Weight: 1.90 kg Maximum loading weight: 4 kg Color: Black Notes: Nylon carrying bag included