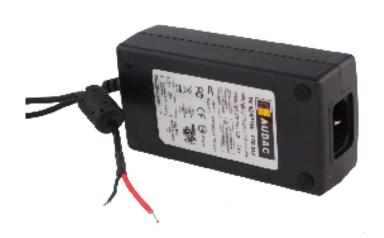

## **▶** Features

- Small size power adapter
- Strong ABS housing
- 1.5 m Cable length for connection
- Stabilized 24 V DC power supply

- Any application which needs 24 V DC power supply

The AUDAC PSD242 is a standard 24 V DC switches power supply which can be used for powering a wide variation of applications.

It features a wide range input (100 - 240 V AC / 50-  $60 \, \text{Hz}$ ) and can deliver a current up to 2.5 A.

The AC input is fitted with an euro power connector, and at the DC output is a 1.5m long cable attached to which the user can attach the necessary connector.

## **▶** Specifications

| SYSTEM SPECIFICATIONS               |                             |
|-------------------------------------|-----------------------------|
| Power output                        | 24 V DC                     |
| Power supply                        | 100 - 240 V AC 50/60 Hz     |
| Max. current consumption            | 2.5 A                       |
| Max. power                          | 60 W                        |
| PRODUCT FEATURES                    |                             |
| Dimensions (Width x Height x Depth) | 60 x 38 x 120 mm            |
| Weight net                          | 320 g                       |
| Construction                        | ABS                         |
| Connection cable length             | 1.5 m                       |
| Connector                           | Input: Euro power connector |
|                                     | Output: Cable ends          |
| Colour                              | Black                       |
| SHIPPING & ORDERING                 |                             |
| Packaging                           | Carton box                  |
| Shipping weight & volume            | 341 g - 0.00027 Cbm         |
| Accessory                           | Power cable                 |