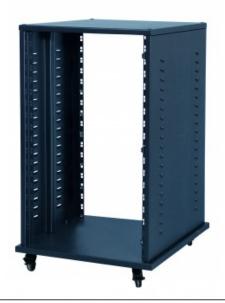

## STUDIORKXL30

Professional steel construction standard 19` rack stands.They includes 4 swivel casters and 4 fixed feet adjustable from floor. 490 mm rackable depth.

## Description

Professional steel construction standard 19` rack stands. They includes 4 swivel casters and 4 fixed feet adjustable from floor. 490 mm rackable depth. Equipped with omega inner reinforced bars that allow the accommodation of additional flaps to hold the equipments. Ideal for recording studios and installations. Available in black.

## **Technical Specifications STUDIORKXL30**

[Master pack: 1 Pc.] [Width:560 inch ] [Casters: Steel / Rubber] [Construction materials: Steel] [Base dimension: 560 mm x 580 mm] [Notes: Internal rackable depthup to 490 mm ] [Rack Units: 30] [Weight:34.7 lb ] [Depth:580 inch ] [Height:1450 inch ] [Colours Available: Matt black]