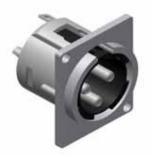

## VC3FDL

3-Pin female XLR panel connector D-size

| Code     | Msp | Sales Unit  |
|----------|-----|-------------|
| VC3FDL   | 50  | Plastic Bag |
| VC3FDL-P | -   | 50 pack     |

Same Connectivity: Connector only available in Procab Basic Series.