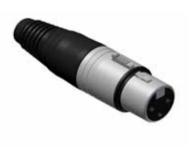

## VC3FX

3-pin female XLR cable connector

| Code    | Msp | Sales Unit  |
|---------|-----|-------------|
| VC3FX   | 50  | Plastic Bag |
| VC3FX-P | -   | 50 pack     |

Same Connectivity: Connector only available in Procab Basic Series.