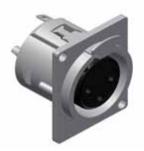

## VC3MDL

3-pin male XLR panel connector D-size

| Code     | Msp | Sales Unit  |
|----------|-----|-------------|
| VC3MDL   | 50  | Plastic Bag |
| VC3MDL-P | -   | 50 pack     |

Same Connectivity: Connector only available in Procab Basic Series.