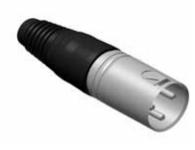

## VC3MX

3-pin male XLR cable connector

| Code    | Msp | Sales Unit  |
|---------|-----|-------------|
| VC3MX   | 50  | Plastic Bag |
| VC3MX-P | -   | 50 pack     |

Same Connectivity: Connector only available in Procab Basic Series.