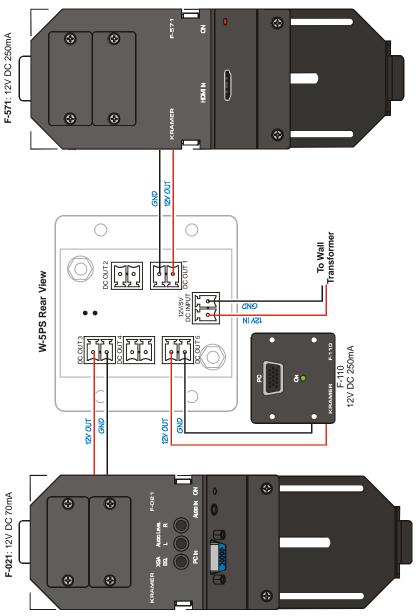

### The W-5PS:

- Front panel has one green POWER LED that illuminates when power is connected to the input (not shown in Figure 1)
- Rear includes one 12V/5V DC INPUT on a 2-pin terminal block connector that connects to the DC power supply (for example, a wall transformer), and five sets of DC OUT 12V/5V power outputs (DC OUT 1, DC OUT 2, DC OUT 3, DC OUT 4 and DC OUT 5) on 2-pin terminal block connectors that connect to the active modules (see Figure 1)
- Outputs 12V/5V DC and supplies a maximum of 500mA to each of the five outputs, simultaneously (see <u>Figure 1</u> and <u>Figure 2</u>)

Make sure that the DC input power supply to the **W-5PS** is capable of providing the total current required by all the outputs (a maximum of 2.5A)

Figure 1 shows the W-5PS rear pinout:

# 12V/6V OUT GND 12V/6V OUT

Figure 1: W-5PS Rear Pinout

Figure 2 shows the W-5PS powering the Kramer F-021 and F-571 Ackermann mounting boxes as well as the Kramer F-110 dual insert, all of which can be mounted in an Ackermann floor box:

Figure 2: W-5PS Fitted in an Ackermann Floor Box, Powering the Kramer F-110