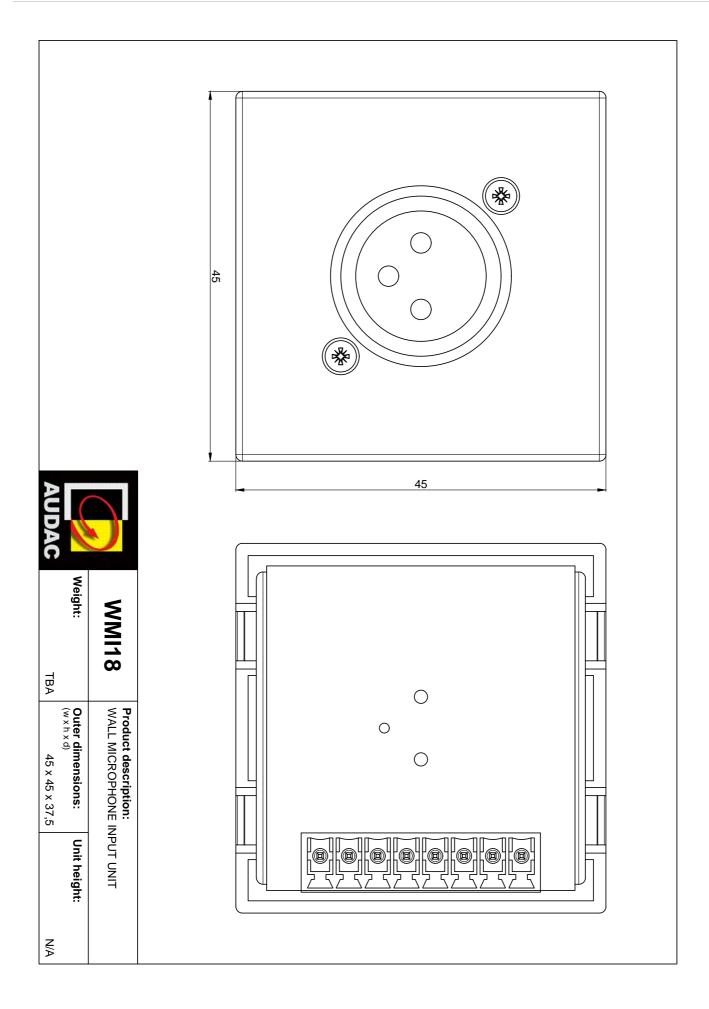

# **WMI18** Active audio transceivers XLR

The WMI are flush mountable Wall Microphone Input Units, which can be integrated into several kinds of installation materials for system integration. They are fitted with a Female XLR input connector on the front side and a terminal block connector on the rear side. The signal which is applied to the input connection is converted to a differential signal with increased voltage levels. This way, the signal is made insensitive to interference and noise and can be transferred over a long distance without any loss of quality. This allows reliable signal transmission up to 300 meters over CAT5E (or better) twisted pair cabling. A jumper on the rear side allows enabling of 15 Volts phantom power. It should be used in combination with a matching device on the receiver end.

## Product Features:

| Dimensions   |          | 45 x 45 x 50 mm (W x H x D)         |
|--------------|----------|-------------------------------------|
| Construction |          | ABS                                 |
| Mounting     |          | 45 x 45 mm (Audac / Niko / Legrand) |
| Colours      |          | Black (RAL9005) (WMI18/B)           |
|              |          | White (RAL9010) (WMI18/W)           |
| Accessories  | Optional | CP45CF1 Cover frame                 |
|              |          | CP45CF2 Cover frame                 |
| Variants:    |          | Shipping & Ordering:                |