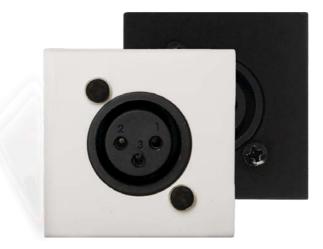

# **WMI18** Active audio transceivers XLR

The WMI are flush mountable Wall Microphone Input Units, which can be integrated into several kinds of installation materials for system integration. They are fitted with a Female XLR input connector on the front side and a terminal block connector on the rear side. The signal which is applied to the input connection is converted to a differential signal with increased voltage levels. This way, the signal is made insensitive to interference and noise and can be transferred over a long distance without any loss of quality. This allows reliable signal transmission up to 300 meters over CAT5E (or better) twisted pair cabling. A jumper on the rear side allows enabling of 15 Volts phantom power. It should be used in combination with a matching device on the receiver end.

## Product Features:

| Dimensions   |          | 45 x 45 x 50 mm (W x H x D)         |
|--------------|----------|-------------------------------------|
| Construction |          | ABS                                 |
| Mounting     |          | 45 x 45 mm (Audac / Niko / Legrand) |
| Colours      |          | Black (RAL9005) (WMI18/B)           |
|              |          | White (RAL9010) (WMI18/W)           |
| Accessories  | Optional | CP45CF1 Cover frame                 |
|              |          | CP45CF2 Cover frame                 |
| Variants:    |          | Shipping & Ordering:                |