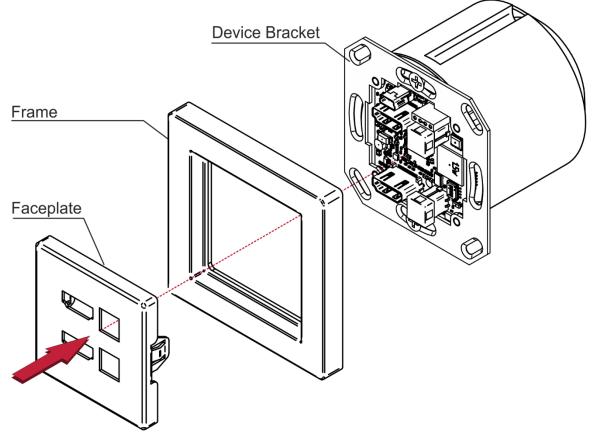

## Step 2: Install the WP-211X EU PANEL SET

After mounting the device (see <u>www.kramerav.com/downloads/WP-211X EU PANEL SET</u>) attach the frame to the device and then click in the faceplate as shown in the illustration below: