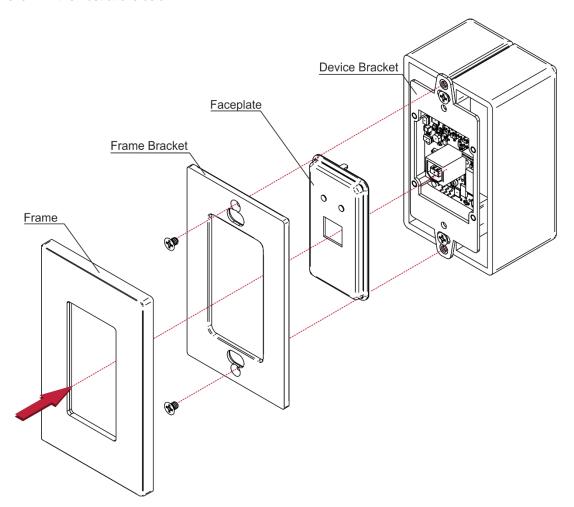

## Step 2: Install the WP-2UT US PANEL SET

After mounting the device (see <a href="www.kramerav.com/downloads/WP-2UT">www.kramerav.com/downloads/WP-2UT</a>) mount the faceplates (US) and frames as shown in the illustrations below:

**(i)** 

DECORA® design or similar frames are included in US-D models.

DECORA® is a registered trademark of Leviton Manufacturing Co., Inc.

We recommend that you use any of the following standard 1 Gang in-wall junction boxes (or their equivalent):

• US-D: 1 Gang US electrical junction boxes.

WP-2UT US PANEL SET Quick Start