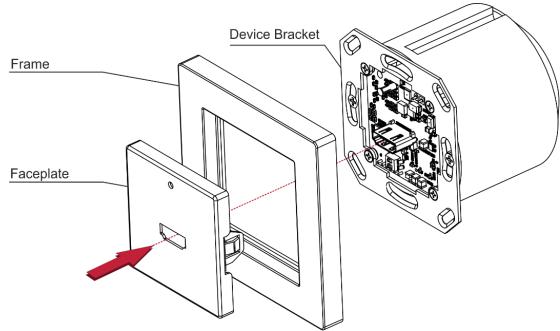

### Step 2: Install the WP-871xr/WP-789T EU PANEL SET

After mounting the device (see <a href="https://www.kramerav.com/downloads/WP-871xr/WP-789T EU PANEL SET">www.kramerav.com/downloads/WP-871xr/WP-789T EU PANEL SET</a>) attach the frame to the device and then click in the faceplate as shown in the illustration below: