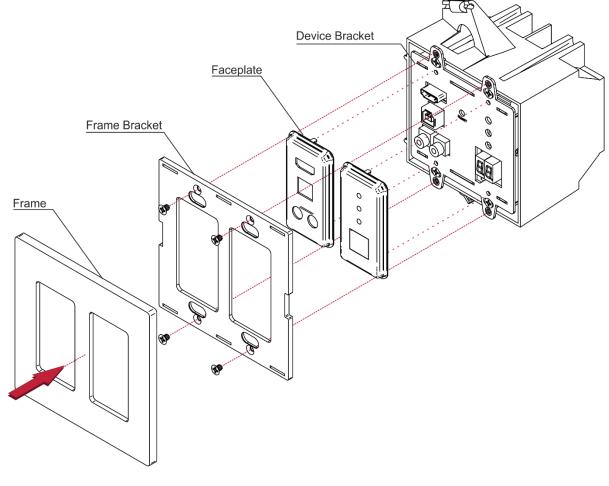

## Step 1: Check what's in the box

- ✓ 1 US-D faceplate, 1 US-D frame bracket and 1 US-D frame
- I Quick start guide

## Step 2: Install the WP-EN6 US PANEL SET

After mounting the device (see <u>www.kramerav.com/downloads/WP-EN6</u>) mount the faceplates (US) and frames as shown in the illustrations below:

 $(\mathbf{i})$ 

DECORA® design or similar frames are included in US-D models. DECORA® is a registered trademark of Leviton Manufacturing Co., Inc.

We recommend that you use any of the following standard 2 gang in-wall junction boxes (or their equivalent):

• US-D: 2 gang US electrical junction boxes.